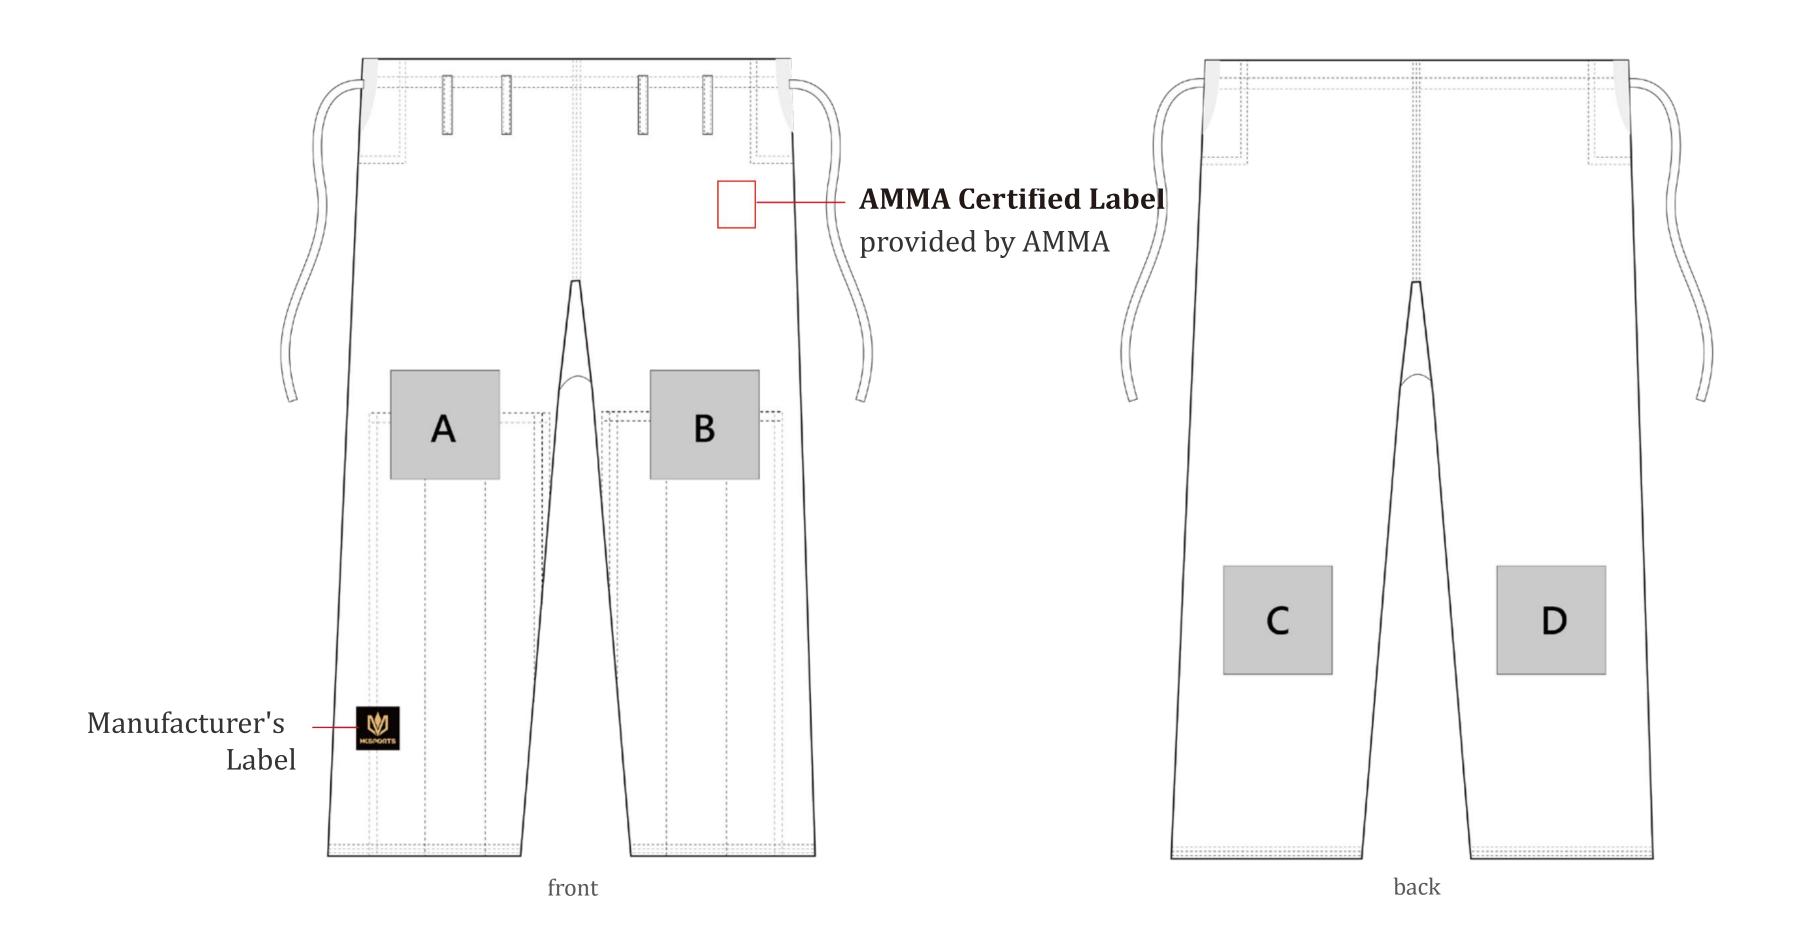

# PANTS

### **Advertising Placement Size**

Maximum size range for a single LOGO in each space:

A & B :  $\max 100 \text{ cm}^2$ 

C & D: max 100 cm<sup>2</sup>