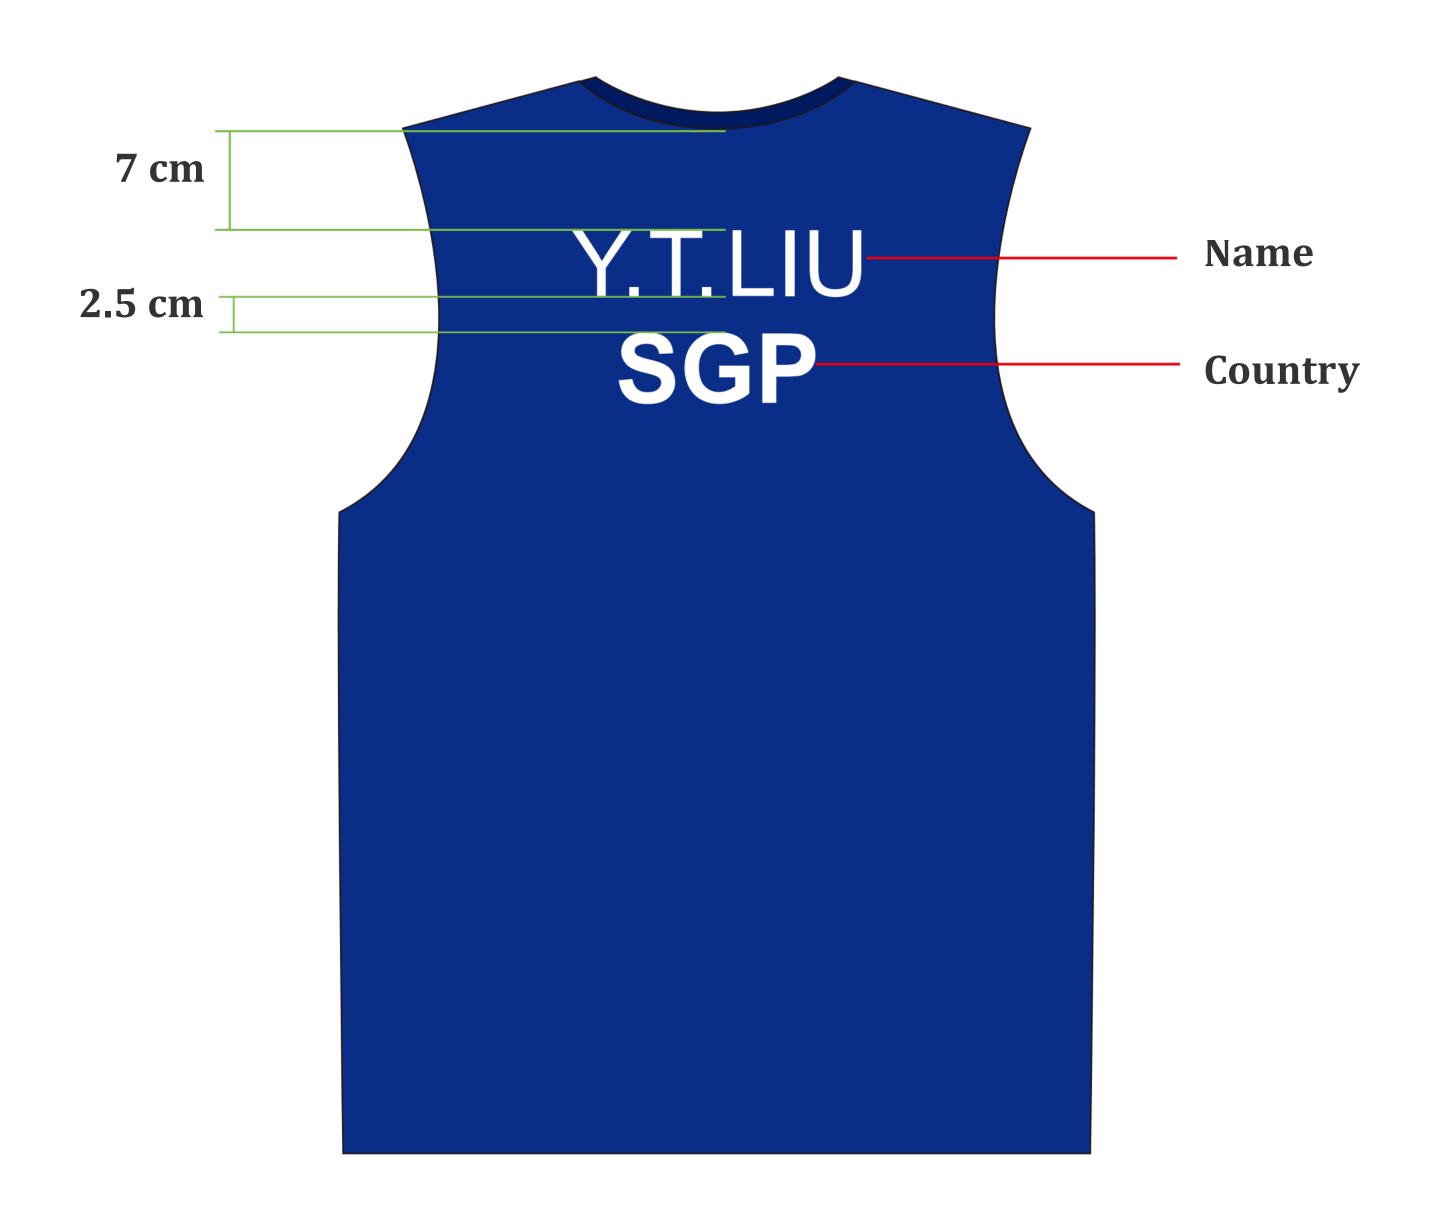

### Name and NOC Emblem and National Identity

- The font type must be "Arial" for the name and "Arial Bold" for the country code.
- The letters for the family name and country code must be in upper case.
- Height: The name shall be 4.6cm height and the country code shall be 5cm height, regardless the number of letters in the name.