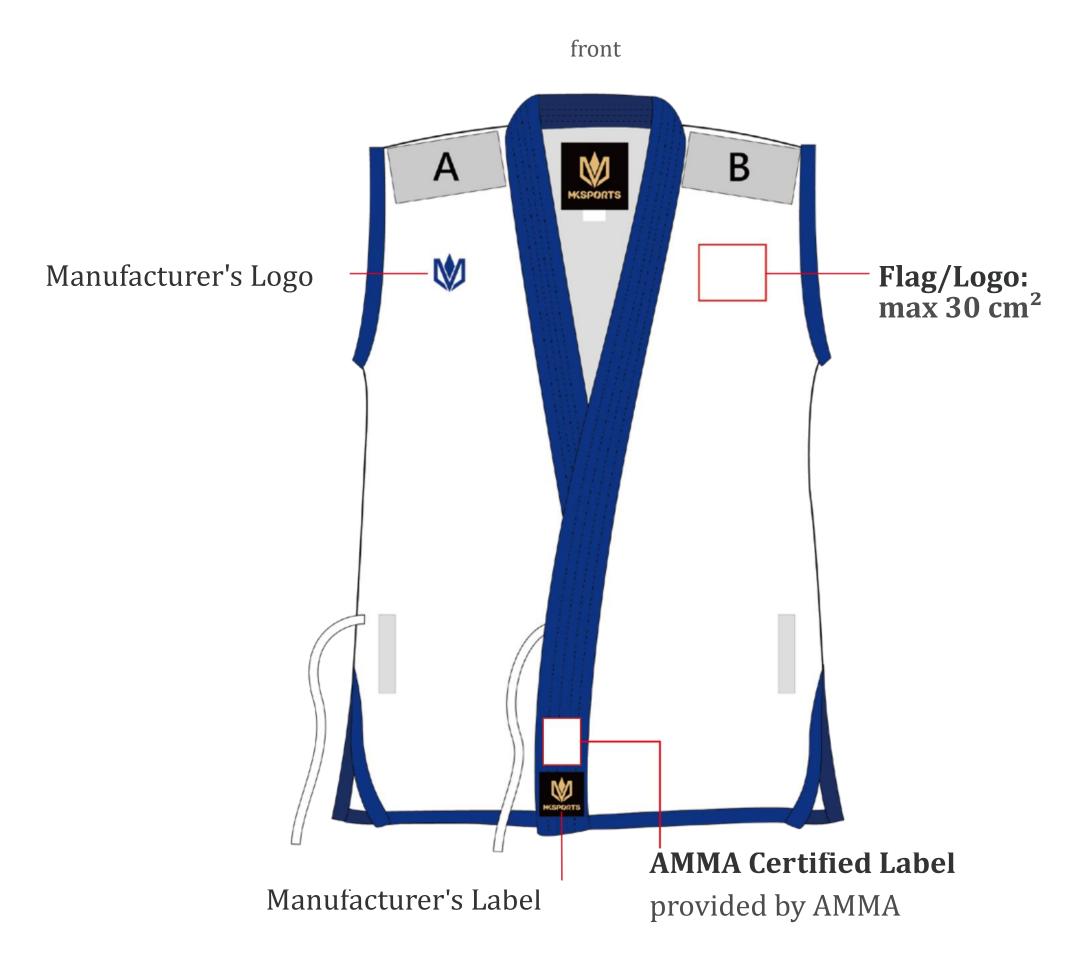

### GIS

#### **Advertising Placement Size**

Maximum size range for a single LOGO in each space:

A & B: w10 x h5 cm

C: w26 x h13.5 cm
(AMMA Sponsor Exclusive Advertising Space)