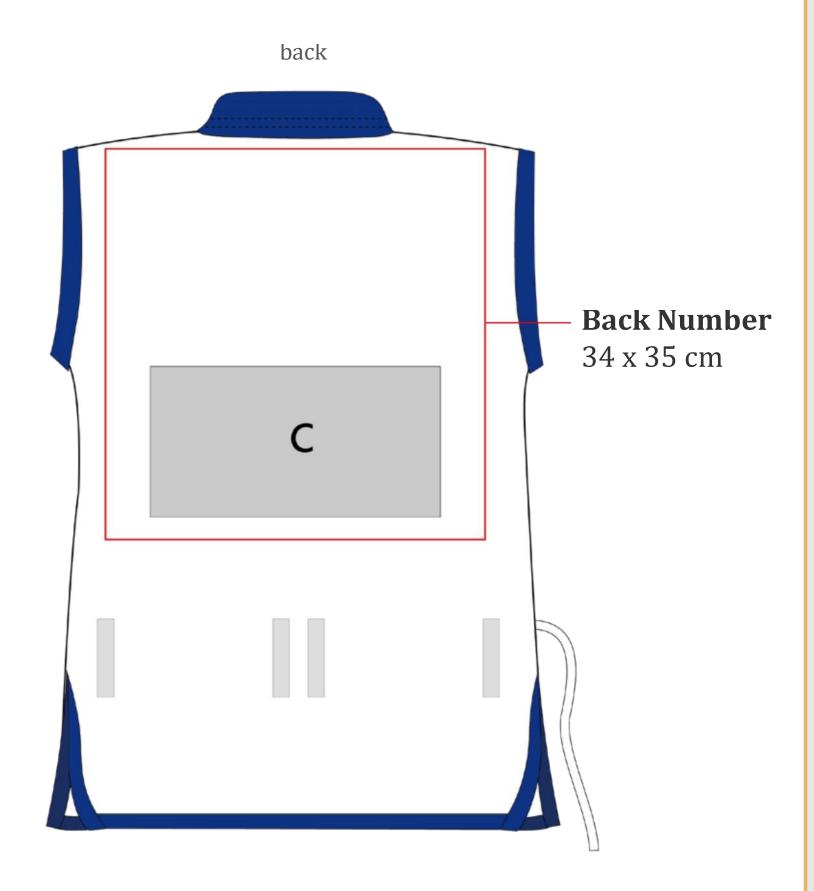

### GIS

#### **Advertising Placement Size**

Maximum size range for a single LOGO in each space:

A & B: w10 x h5 cm

C: w26 x h13.5 cm
(AMMA Sponsor Exclusive Advertising Space)