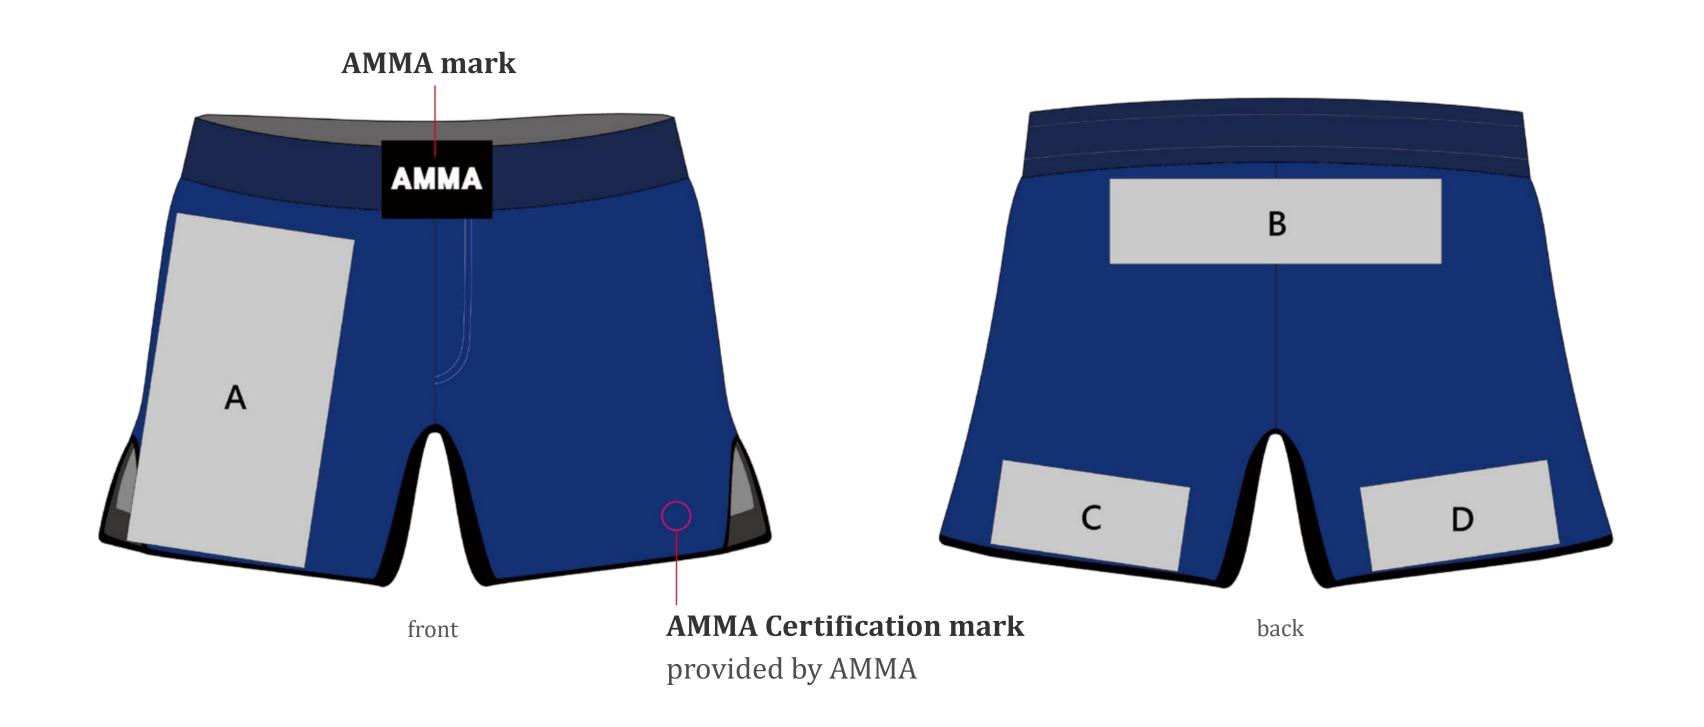

## SHORTS

Maximum size range for a single LOGO in each space:

A: w19 x h35 cm

Space A can accommodate one or multiple LOGOs.

B: w35 x h10 cm

C & D: w20 x h10 cm