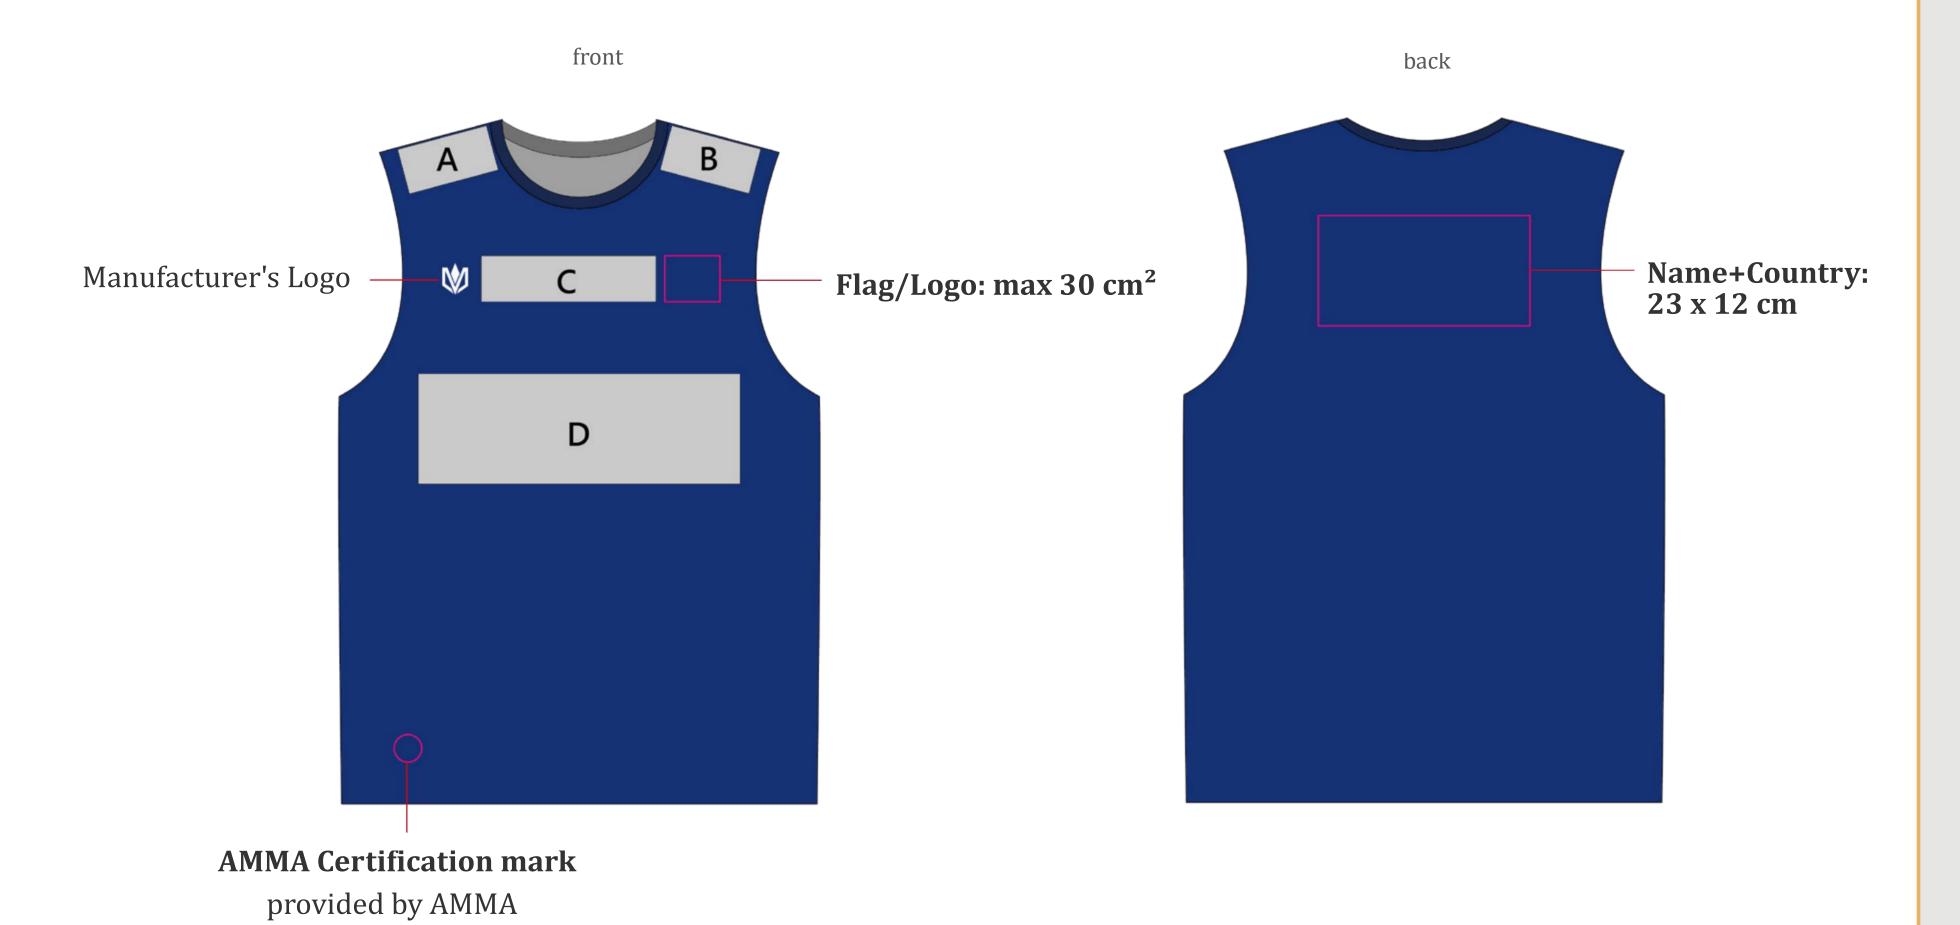

### RASHGUARD

#### **Advertising Placement Size**

Maximum size range for a single LOGO in each space:

A & B: w10 x h5 cm

C: w19 x h5 cm

D: w35 x h12 cm

Space C & D can accommodate one or multiple LOGOs.